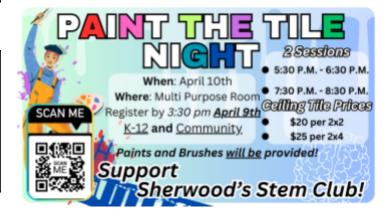

STEM club is excited to invite you to Paint the Tile Night on April 10th. To sign up for the event scan the QR code that is in the office or reach out to Mrs. Ketner for more details. All proceeds go to support STEM Clubs trip to Ohio to compete in the International Bridge Building Competition.