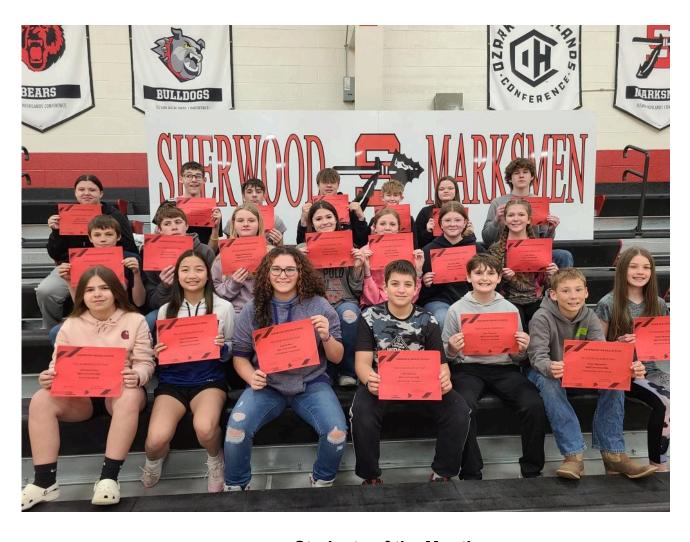

<u>Garden City</u> - Community Building, Old Video Store, Methodist Church, Bethel Assembly Church & Seven - Stop

Students of the Month