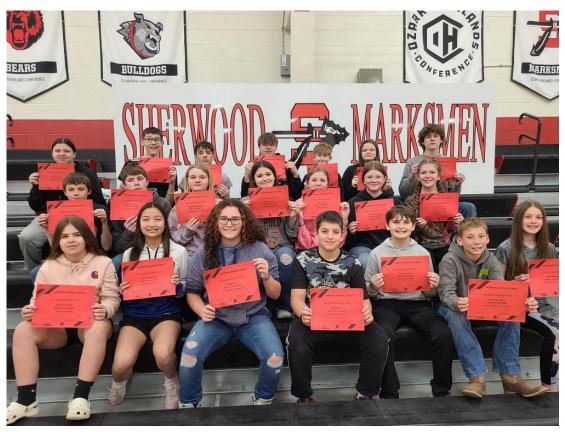

to participate. Any and all exceptions must have prior approval by the Administration.

#### Sherwood School App

Go to the app store and search for Sherwood SD or Sherwood Schools.



### **ACTIVITY BUS**

The bus will leave school at 5:30 pm (Tues - Thurs.)

The designated stops will be:

Creighton - Gas Station and Sherwood Bank

Blairstown - Old Grocery Store

Urich - Car Wash & Sherwood Bank

<u>Garden City</u> - Community Building, Old Video Store, Methodist Church, Bethel Assembly Church & Seven - Stop

## MIDDLE SCHOOL CONTACTS

Principal - AJ Stevens aj.stevens@sherwoodk12.net

Counselor - Megan Lewis megan.lewis@sherwoodk12.net

District Social Worker - Steve Faris x2310 steve.faris@sherwoodk12.net

Secretary - Stacy Stewart stacy.stewart@sherwoodk12.net

(660) 499-2239 x2000





**Students of the Month**